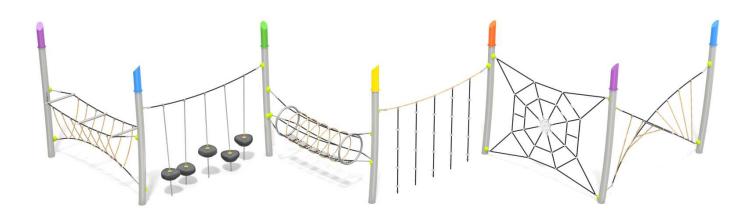

9074

## **ACROBAT**









### INFORMATION ABOUT THE PRODUCT

| Dimensions                                                                                        | 1329 x 237 cm |
|---------------------------------------------------------------------------------------------------|---------------|
| Safety zone                                                                                       | 1665 x 640 cm |
| Safety zone area                                                                                  | 80 m²         |
| Overall height                                                                                    | 285 cm        |
| Free fall height                                                                                  | 222 cm        |
| Amount of users