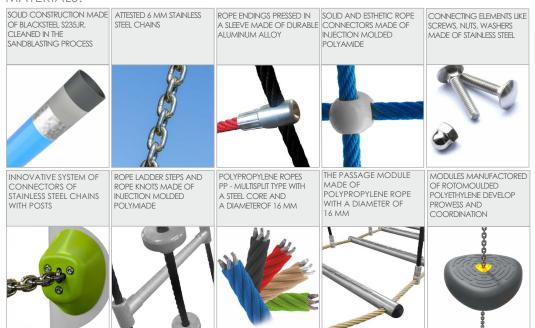

222 cm        |
| Amount of users                                                                                   | 16            |
| Product complies with EN 1176-1:2017-12                                                           | YES           |
| Availability of spare parts                                                                       | YES           |
| Age range                                                                                         | 3-12          |
| According to EN 1176-1:2017 norm, the product requires applying a safety surface according to the |               |
| product's free fall height.                                                                       |               |





# 9074

## **ACROBAT**

INFORMATION FOR ARCHITECTS



#### MATERIALS: