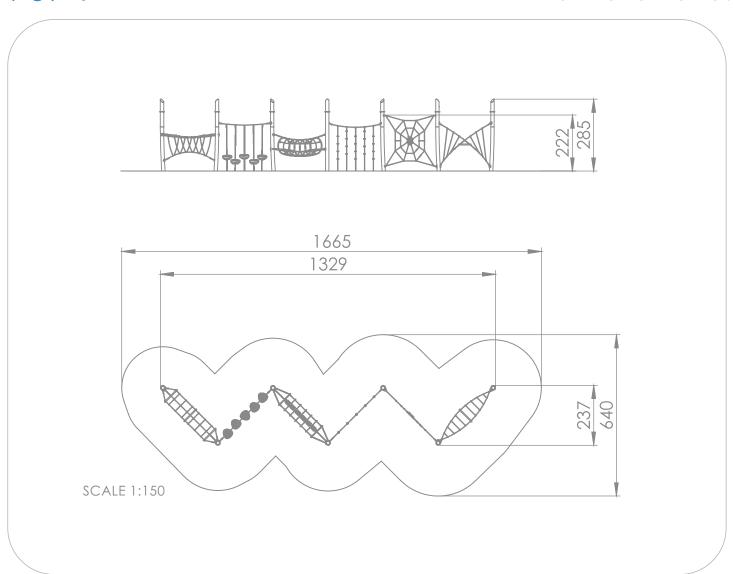

### INFORMATION ABOUT THE PRODUCT

| Dimensions                                                                                        | 1329 x 237 cm |
|---------------------------------------------------------------------------------------------------|---------------|
| Safety zone                                                                                       | 1665 x 640 cm |
| Safety zone area                                                                                  | 80 m²         |
| Overall height                                                                                    | 285 cm        |
| Free fall height                                                                                  | 222 cm        |
| Amount of users                                                                                   | 16            |
| Product complies with EN 1176-1:2017-12                                                           | YES           |
| Availability of spare parts                                                                       | YES           |
| Age range                                                                                         | 3-12          |
| According to EN 1176-1:2017 norm, the product requires applying a safety surface according to the |               |
| product's free fall height.                                                                       |               |